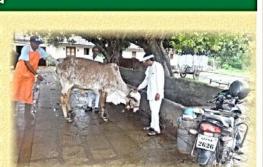

માઈનસ ૧૯૬ ડીગ્રીએ થીજવેલા વિર્યના ડોઝ ને ૧ મહિના સુધી લેબોરેટરીમાં જ રાખવામાં આવે છે અને તેના ઉપર વિવિધ ક્વોલીટી કંટ્રોલના પરિક્ષણ કરવામાં આવે છે. કવોલીટી કંટ્રોલના ટેસ્ટ પાસ કર્યા પછી જ સીમેન ડોઝને કૃત્રિમ બીજદાનમાં ઉપયોગ માટે પ્રમાણિત કરવામાં આવે છે. આવા ઉત્તમ સીમેન ડોઝથી આપની ગાય/ભેંસનું બીજદાન કરવામાં આવે છે.

કુગ્રિમ વિર્ચદાનમાં ઉપચોગમાં લેવાતી સીમેન સ્ટ્રો

પશુપાલક મિત્રો માટે ખાસ નોંધ : કુત્રિમ બીજદાન પધ્ધતિનો આવિષ્કાર ગાય/ભેંસને ગાભણ કરવાના આશચથી નહીં પરંતુ આગળની પેઢીમાં વધુ દૂધ આપતી ઓલાદ પેદા કરવા માટે થયેલો છે. આપના પશુમાં બીજદાનના ડોઝ સર્વોત્તમ પાડા/ખુંટ ના વપરાય તેની ખાત્રી કરશો.